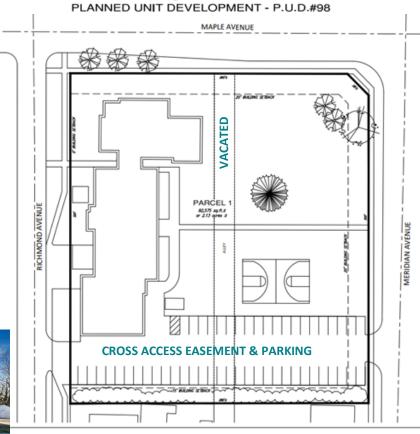

## 301 S. Meridian St, Wichita, KS

| LOT SIZE:      | APPROX. 2.13 ACRES       |
|----------------|--------------------------|
| BUILDING SIZE: | 25,429 SF                |
| YEAR BUILT:    | 1924 & 2003              |
| ZONING:        | PUD, NEIGHBORHOOD RETAIL |
|                | W/ EVENT CENTER          |

## **PROPERTY HIGHLIGHTS**

- Multiple spaces available for lease in this intentionally inspired commercial building.
- One acre corner land for outdoor events &/or future expansion.
- Prime midtown service area just North of Kellogg/US-54/KS 400 on Meridian Avenue by Friends University and Newman University.
- Mixed uses and diversification.