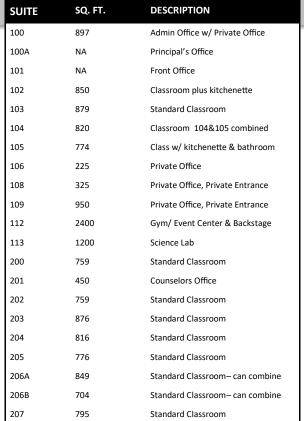

ILDING SIZE: | 25,429 SF                |
| YEAR BUILT:    | 1924 & 2003              |
| ZONING:        | PUD, NEIGHBORHOOD RETAIL |
|                | W/ EVENT CENTER          |

## Be a part of the Muse Meridian community!

Small or large spaces available with flexible short term leases. Grow your business with a professional Mid-town location close to Friends University and Newman.





## **PROPERTY HIGHLIGHTS**

- Multiple spaces available for lease in this intentionally inspired commercial building.
- One acre corner land for outdoor events &/or future expansion.
- Prime midtown service area just North of Kellogg/US-54/KS 400 on Meridian Avenue by Friends University and Newman University.
- Mixed uses and diversification.





METRO MERIDIAN



## 301 S. Meridian St, Wichita, KS







1 FIRST FLOOR