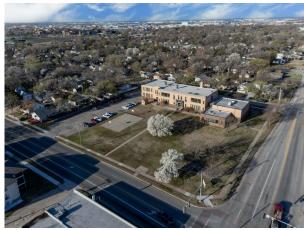

## 301 S. Meridian St, Wichita, KS

| LOT SIZE:      | APPROX. 2.13 ACRES       |
|----------------|--------------------------|
| BUILDING SIZE: | 25,429 SF                |
| YEAR BUILT:    | 1924 & 2003              |
| ZONING:        | PUD, NEIGHBORHOOD RETAIL |
|                | W/ EVENT CENTER          |

## **PROPERTY HIGHLIGHTS**

- Multiple spaces available for lease in this intentionally inspired commercial building.
- One acre corner land for outdoor events &/or future expansion.
- Prime midtown service area just North of Kellogg/US-54/KS 400 on Meridian Avenue by Friends University and Newman University.
- Mixed uses and diversification.