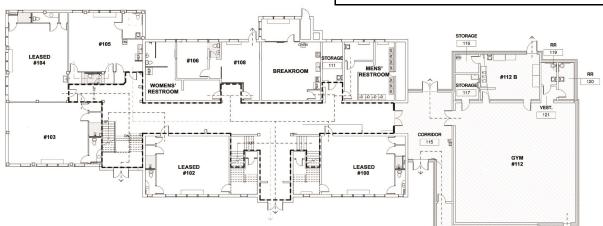

DING SIZE: | 25,429 SF                |
| YEAR BUILT:    | 1924 & 2003              |
| ZONING:        | PUD, NEIGHBORHOOD RETAIL |
|                | W/ EVENT CENTER          |

## Be a part of the Muse Meridian community!

Small or large spaces available with flexible short term leases. Grow your business with a professional Mid-town location close to Friends University and Newman.





## **PROPERTY HIGHLIGHTS**

- Multiple spaces available for lease in this intentionally inspired commercial building.
- One acre corner land for outdoor events &/or future expansion.
- Prime midtown service area just North of Kellogg/US-54/KS 400 on Meridian Avenue by Friends University and Newman University.
- Mixed uses and diversification.





METRO MERIDIAN



## 301 S. Meridian St, Wichita, KS







1 FIRST FLOOR