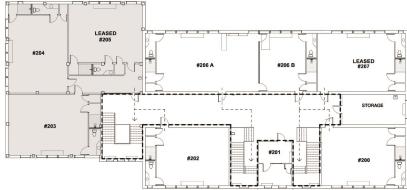

29 SF                |
| YEAR BUILT:    | 1924 & 2003              |
| ZONING:        | PUD, NEIGHBORHOOD RETAIL |
|                | W/ EVENT CENTER          |

## Be a part of the Muse Meridian community!

Small or large spaces available with flexible short term leases. Grow your business with a professional Mid-town location close to Friends University and Newman.





## **PROPERTY HIGHLIGHTS**

- Multiple spaces available for lease in this intentionally inspired commercial building.
- One acre corner land for outdoor events &/or future expansion.
- Prime midtown service area just North of Kellogg/US-54/KS 400 on Meridian Avenue by Friends University and Newman University.
- Mixed uses and diversification.





METRO MERIDIAN



## 301 S. Meridian St, Wichita, KS







1 FIRST FLOOR