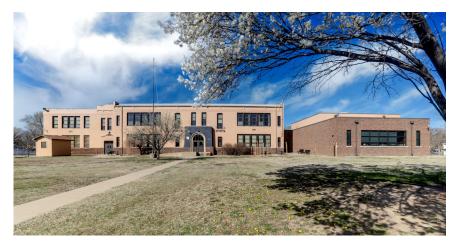

## 301 S. Meridian St, Wichita, KS

| LOT SIZE:      | APPROX. 2.13 ACRES       |
|----------------|--------------------------|
| BUILDING SIZE: | 25,429 SF                |
| YEAR BUILT:    | 1924 & 2003              |
| ZONING:        | PUD, NEIGHBORHOOD RETAIL |
|                | W/ EVENT CENTER          |

## **PROPERTY HIGHLIGHTS**

- Multiple spaces available for lease in this intentionally inspired commercial building.
- One acre corner land for outdoor events &/or future expansion.
- Prime midtown service area just North of Kellogg/US-54/KS 400 on Meridian Avenue by Friends University and Newman University.
- Mixed uses and diversification.